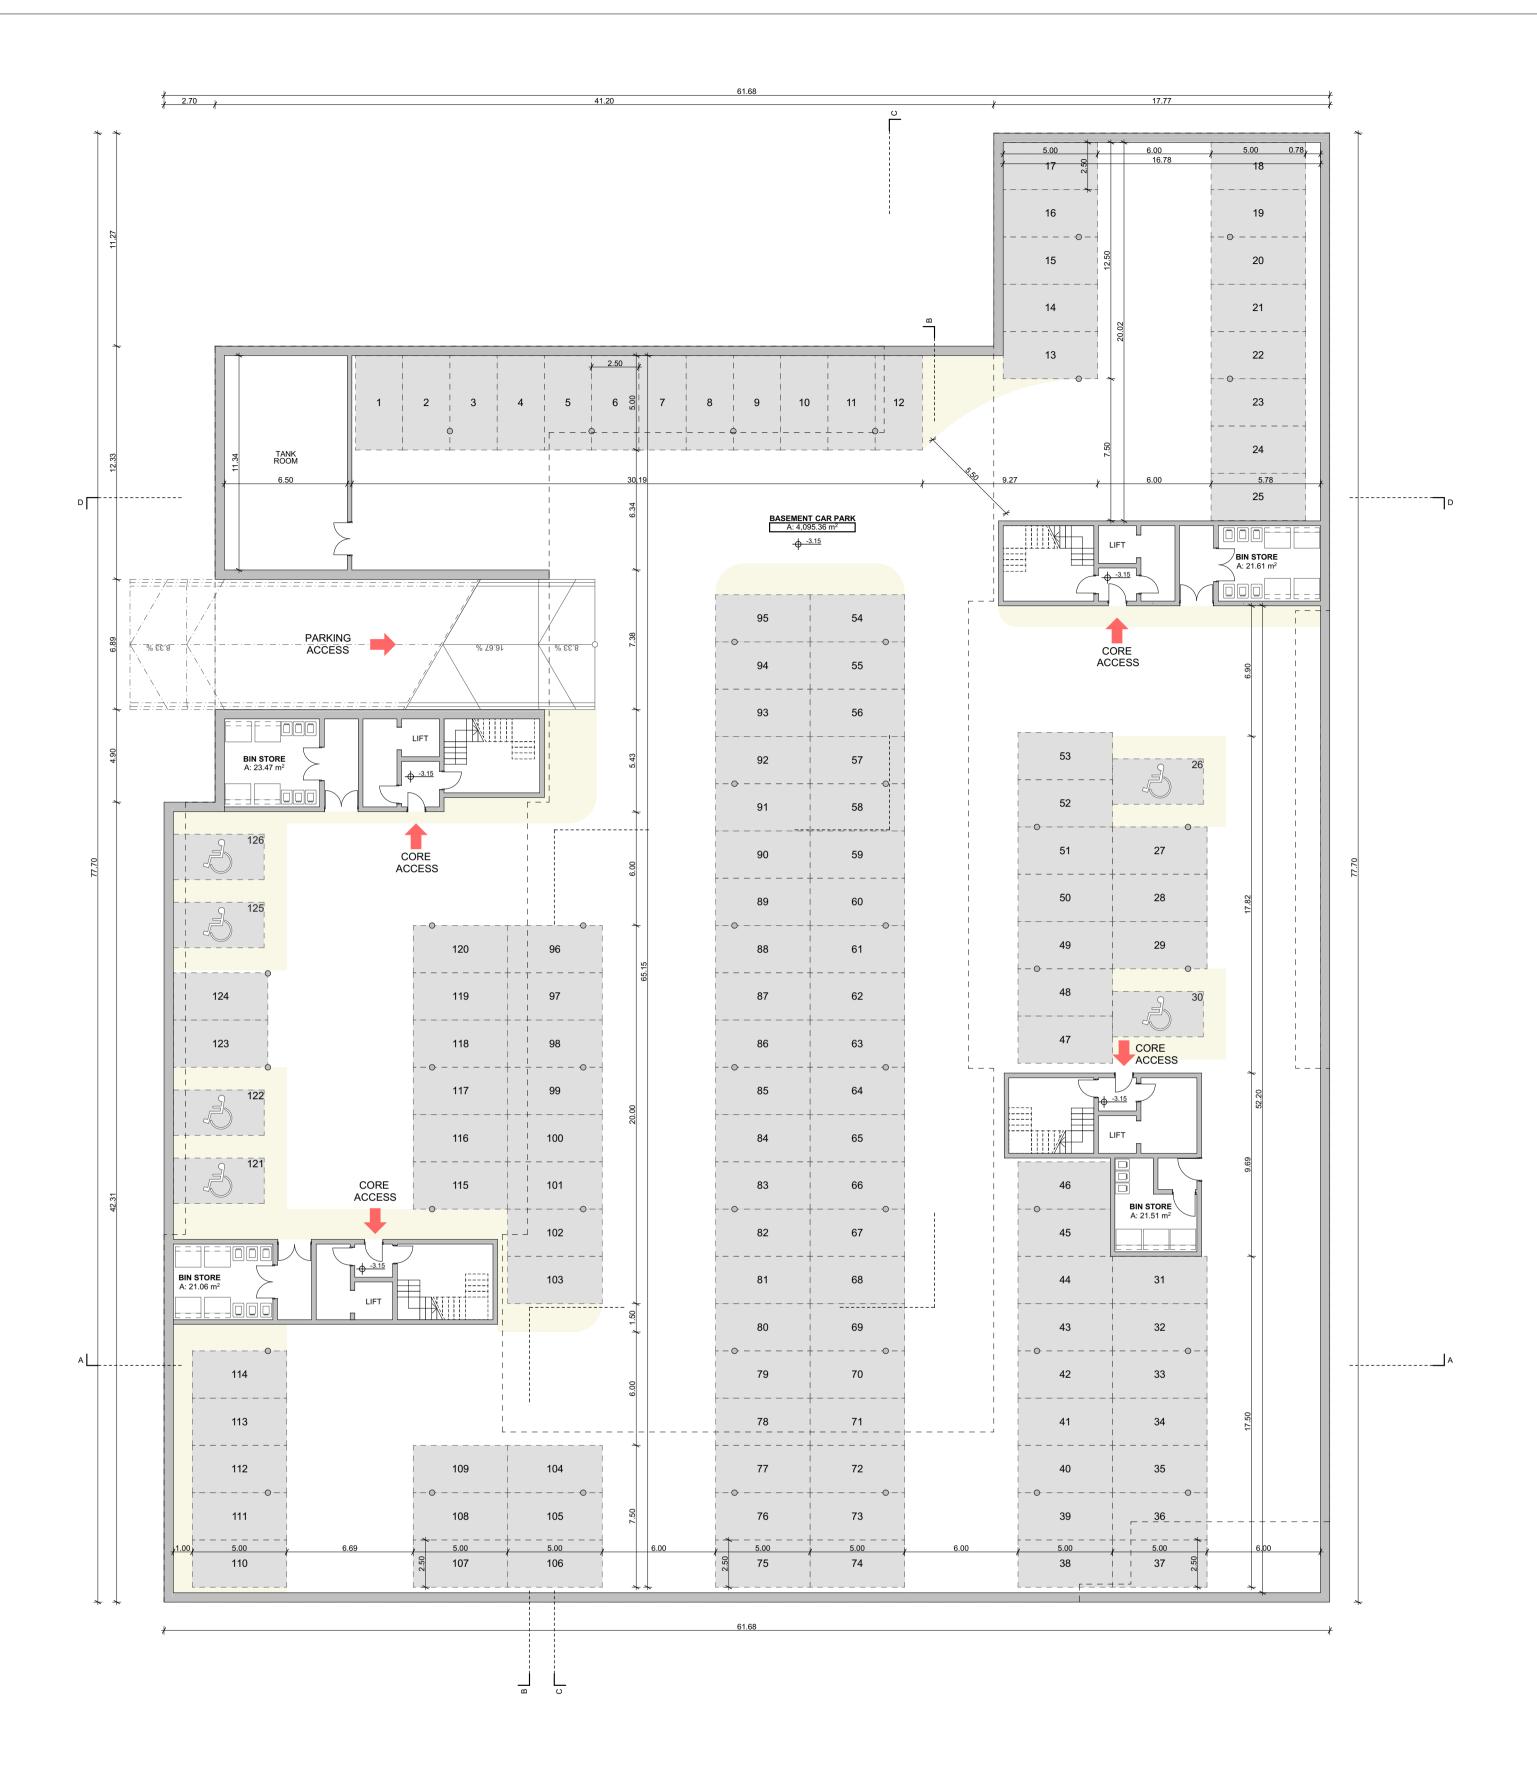

Basement Floor Plan GFA: 4095.36m<sup>2</sup> 1:200

SECOND FOURTH TOTAL - 92 Apts

ONE BED APARTMENT 1B/2P TWO BED APARTMENT 2B/3P & 2B/4P THREE BED APARTMENT 3B/5P

NOTES ON FINISHES:

ROOF: GREEN ROOF AS SHOWN

**BIKE PARKING** PROVISION: TOTAL:

250 COVERED LONG TERM SPACES & 32 ON STREET SHEFFIELD STANDS

BASEMENT CAR PARKING

PROVISION: 126 SPACES

ACCESSIBLE PARKING SPACES: EV CHARGING FACILITIES: Refer to TTA Report.

\*Refer to drawing "D2101.S.14 Site Layout - Parking" for detailed breakdown and locations of all provided car and bicycle parking.

**DUAL ASPECT RATIO** COMMUNAL OPEN SPACE RETAIL UNITS

191m<sup>2</sup> **GP PRACTICE / MEDICAL USE** 

| Scale: 1:200 | Job No: D2101 | Series: PLANNING | Date: 01/09/2022 | Status: Planning Ashbourne SHD Prawing Name: Block A1 - Basement Floor Plan